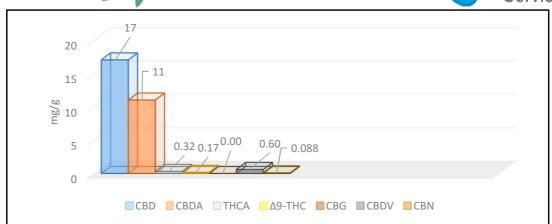

Date of issue 01.11.2018
Responsible researcher MSc.Jiří Lisník

| SAMPLE: 1295 | Entourage 600 Cap, Batch 4 |            |
|--------------|----------------------------|------------|
| Compound     | Values (mg/g)              | Mass %     |
| CBD          | 17                         | 1.7        |
| CBDA         | 11                         | 1.1        |
| THCA         | 0.32                       | 0.032      |
| Δ9-ΤΗС       | 0.17                       | 0.017      |
| CBG          | <0.060                     | <0.0060    |
| CBDV         | 0.60                       | 0.060      |
| CBN          | 0.088                      | 0.0088     |
| Pb           | <0,00010                   | <0,000010  |
| Cd           | <0,00010                   | <0,000010  |
| As           | <0.00020                   | <0.000020  |
| Hg           | <0,000010                  | <0,0000010 |